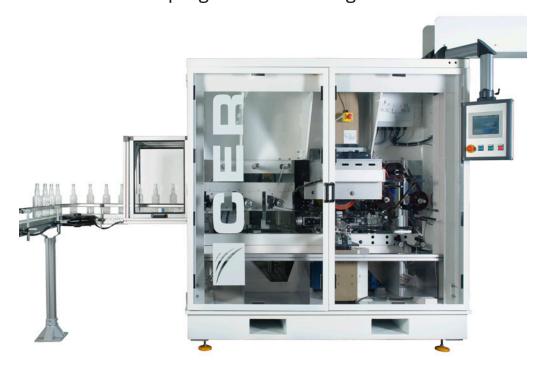

## G400

## Hot stamping machine for glass bottles

The G400 can decorate bottles of spirits.

Its robust design and many technological innovations ensure high performance and optimum decoration quality.

The application is carried out on bottles which have been screen printed beforehand.

In order to ensure high-quality decoration, the application is carried out using a silicone cylinder

The bottles are handled automatically, assuring decoration of up to 3,000 bottles per hour.

The G400 is a 'must' for a production line, and meets the requirements of the glass industry.

A print head is available for bottles with complex shapes.

Tél : **33 (0)4 74 73 26 00** 

Fax: 33 (0)4 74 73 26 01

Internet : www.cer.tm.fr