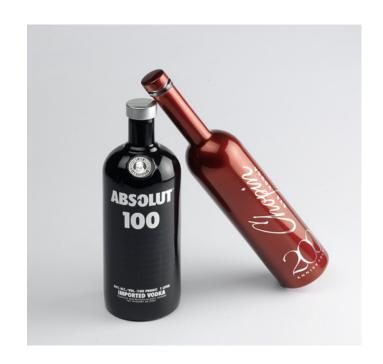

## Hot stamping machine for glass bottles

The G400 can decorate bottles of spirits.

Its robust design and many technological innovations ensure high performance and optimum decoration quality.

The application is carried out on bottles which have been screen printed beforehand.

In order to ensure high-quality decoration, the application is carried out using a silicone cylinder

The bottles are handled automatically, assuring decoration of up to 3,000 bottles per hour.

The G400 is a 'must' for a production line, and meets the requirements of the glass industry.